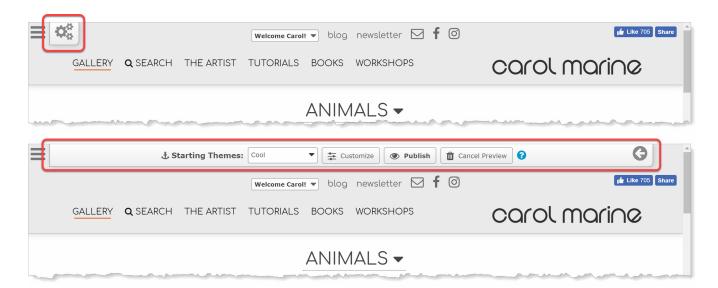

# 1. Open the Gallery Theme Slide-out

Click the little tab with the cogs icon in the upper left corner of your DPW Gallery Website. It is only visible when you are signed into your account.

### 2. Select a Starting Theme

You can select any theme from the **Starting Theme** drop down list or you can leave the default "DPW Classic" theme selected. This will be the starting theme for your DPW Gallery Website. Feel free to try any and all of the starting themes. **Only you will see the new theme until you publish it.** 

### 3. Customize Your Theme

Now that you have a starting theme you like, you can click the **Customize** button to change it so it is perfect.

No worries - any changes you make are only visible to you until you publish your theme. So be sure to experiment and have fun with your theme!

### 4. Publish Your Theme

When you have your theme just as you would like it you can click the **Publish** button so everyone else can see it, as well.

Once you publish your theme, feel free to chose another starting theme or customizing your theme, since your changes will only be visible to you until you publish your theme again.

**Note:** The **Publish** button is enabled only if you have changed your starting theme or customized your theme.

# (Optional) Cancel the Preview

You can cancel your theme preview at anytime after you have changed your starting theme or customized your theme by clicking the **Cancel Preview** button. When you do, you will once again see your DPW Gallery Website as everyone else does.

**Note:** the **Cancel Preview** button is enabled only if you have changed your starting theme or customized your theme. button is enabled only if you have changed your starting theme or customized your theme.