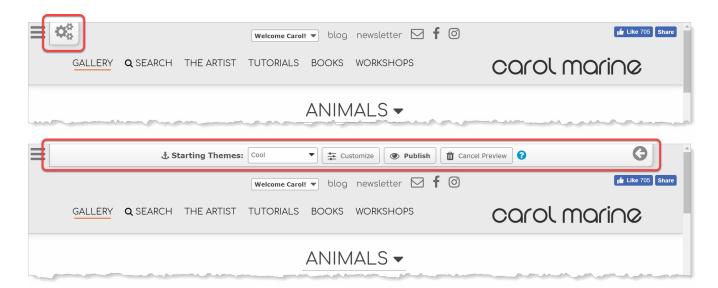

# 1. Open the Gallery Theme Slide-out

Click the little tab with the cogs icon in the upper left corner of your DPW Gallery Website. It is only visible when you are signed into your account.

### 2. Select a Starting Theme

You can select any theme from the **Starting Theme** drop down list or you can leave the default "DPW Classic" theme selected. This will be the starting theme for your DPW Gallery Website. Feel free to try any and all of the starting themes. **Only you will see the new theme until you publish it.** 

### 3. Customize Your Theme

Now that you have a starting theme you like, you can click the **Customize** button to change it so it is perfect.

No worries - any changes you make are only visible to you until you publish your theme. So be sure to experiment and have fun with your theme!

# 4. Publish Your Theme

When you have your theme just as you would like it you can click the **Publish** button so everyone else can see it, as well.

Once you publish your theme, feel free to chose another starting theme or customizing your theme, since your changes will only be visible to you until you publish your theme again.

**Note:** The **Publish** button is enabled only if you have changed your starting theme or customized your theme.

# (Optional) Cancel the Preview

You can cancel your theme preview at anytime after you have changed your starting theme or customized your theme by clicking the **Cancel Preview** button. When you do, you will once again see your DPW Gallery Website as everyone else does.

**Note:** the **Cancel Preview** button is enabled only if you have changed your starting theme or customized your theme. button is enabled only if you have changed your starting theme or customized your theme.