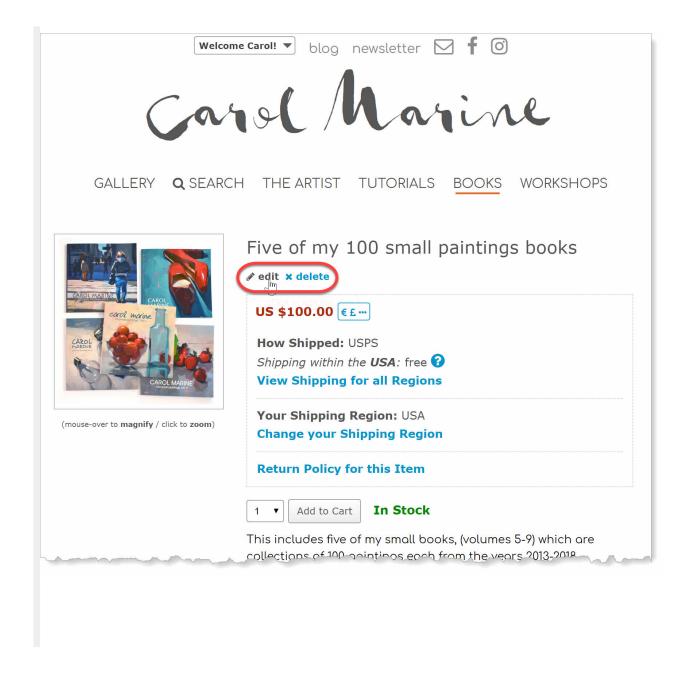

Once you have created one or more pages, you can use the **shortcut links** on any of your custom pages to edit and delete items on the page.

The Pages Management Window

### **Creating, Updating, and Deleting Item Pages**

Create a new page by clicking the Add an Item Page button in the Pages Management Window.

Edit or Delete pages using pencil and the delete icons in the page list in the same window.