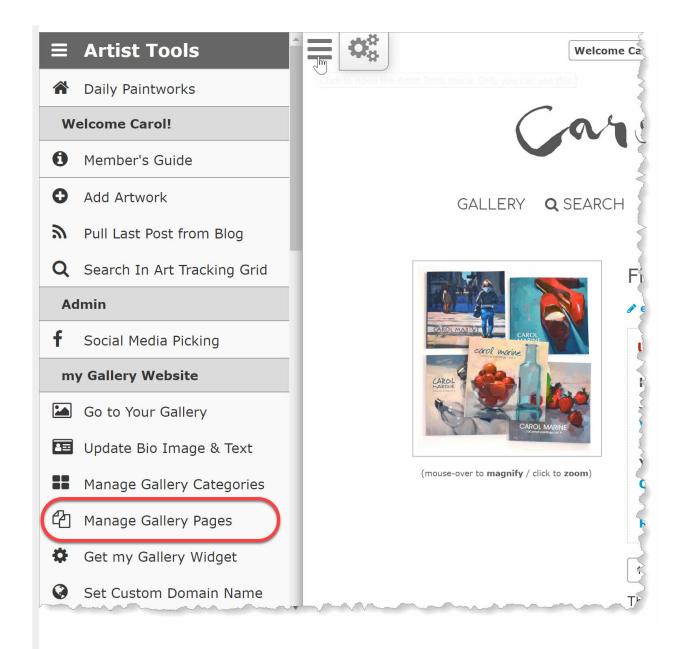

# How to Manage your Item Pages

You can manage (create, update, and delete) your pages from your **Artist Tools** slide-out menu. Just click the three line icon in the upper-left of your Gallery, which is visible on a computer or tablet when you are signed into your DPW account.

Then select the **Manage Gallery Pages** item to open the **Manage your Gallery Pages** window where you can add, edit, and delete event, print, and item pages. You can also drag and drop the pages in the list to change the order in which their tabs appear in your Gallery.