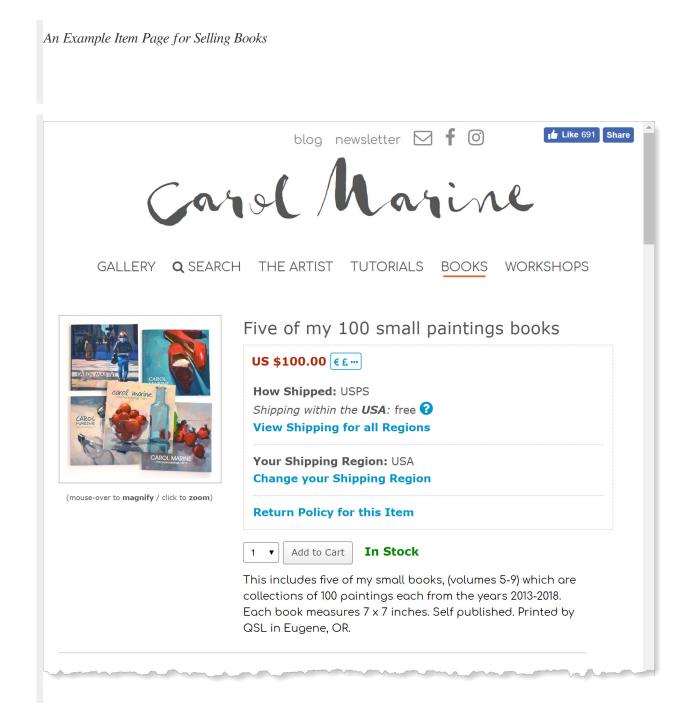

You can create one page for all your items, or a separate page for each type of item, such as **Books**, **Calendars**, **Cards**, etc. It is completely up to you on how you organize your pages.

| Add an |     | 1         | d a Prints Page | Add an Item Page |       |
|--------|-----|-----------|-----------------|------------------|-------|
|        | ask | Page Type |                 |                  |       |
| Ø      | 8   | Prints    | Prints          |                  |       |
| Ø      | 8   | Store     | Books           |                  |       |
| Ø      | 8   | Event     | Workshops       |                  |       |
|        |     |           |                 |                  | Close |

Once you have created one or more pages, you can use the **shortcut links** on any of your custom pages to edit and delete items on the page.

The Pages Management Window

### **Creating, Updating, and Deleting Item Pages**

Create a new page by clicking the Add an Item Page button in the Pages Management Window.

Edit or Delete pages using pencil and the delete icons in the page list in the same window.