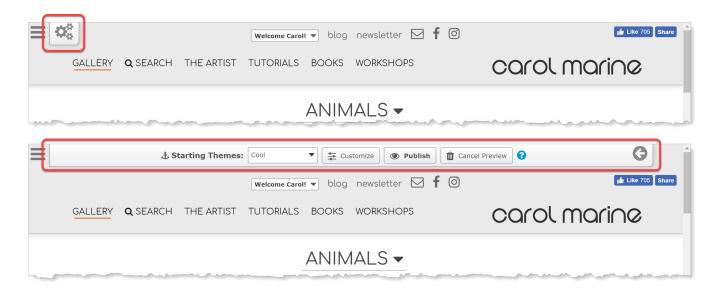

## 1. Open the Gallery Theme Slide-out

Click the little tab with the cogs icon in the upper left corner of your DPW Gallery Website. It is only visible when you are signed into your account.

### 2. Select a Starting Theme

You can select any theme from the **Starting Theme** drop down list or you can leave the default "DPW Classic" theme selected. This will be the starting theme for your DPW Gallery Website. Feel free to try any and all of the starting themes. **Only you will see the new theme until you publish it.** 

### 3. Customize Your Theme

Now that you have a starting theme you like, you can click the **Customize** button to change it so it is perfect.

No worries - any changes you make are only visible to you until you publish your theme. So be sure to experiment and have fun with your theme!

### 4. Publish Your Theme

When you have your theme just as you would like it you can click the **Publish** button so everyone else can see it, as well.

Once you publish your theme, feel free to chose another starting theme or customizing your theme, since your changes will only be visible to you until you publish your theme again.

**Note:** The **Publish** button is enabled only if you have changed your starting theme or customized your theme.

# (Optional) Cancel the Preview

You can cancel your theme preview at anytime after you have changed your starting theme or customized your theme by clicking the **Cancel Preview** button. When you do, you will once again see your DPW Gallery Website as everyone else does.

**Note:** the **Cancel Preview** button is enabled only if you have changed your starting theme or customized your theme. button is enabled only if you have changed your starting theme or customized your theme.